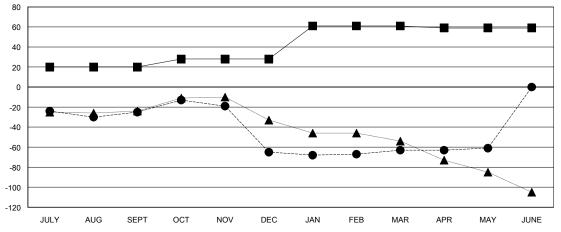

## GOALS AND ACTUAL NEW CLUBS CUMULATIVE

| -■ - NEW MEMBER GROWTH NET GOAL   |  |
|-----------------------------------|--|
| - ● - NEW MEMBER GROWTH ACTUAL    |  |
| - A - LAST YEAR MEMBERSHIP ACTUAL |  |
|                                   |  |
|                                   |  |
|                                   |  |