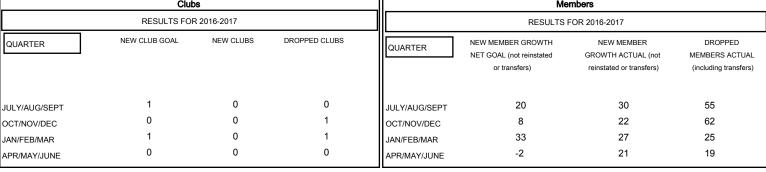

| DROPPED CLUBS: 2 |     | 30 CLUBS OF 47 ADDED 1 OR MORE<br>NEW MEMBERS | GENDER DISTR        | GENDER DISTRIBUTION                                        |  |
|------------------|-----|-----------------------------------------------|---------------------|------------------------------------------------------------|--|
|                  |     |                                               | MALE                | 810 (72.00%)                                               |  |
|                  |     | ╣                                             | FEMALE              | 315 (28.00%)                                               |  |
| DROPPED MEMBERS  |     |                                               |                     |                                                            |  |
| DECEASED         | 18  | CLICK HERE FOR CUMULATIVE                     | TOTAL FAMILY UNIT N | TOTAL FAMILY UNIT MEMBERS  FAMILY MEMBERS PAYING HALF DUES |  |
| CLUB CANCELLED   | 27  | MEMBERSHIP DATA                               |                     |                                                            |  |
| OTHER            | 116 |                                               | DUES                |                                                            |  |
| TOTAL            | 161 |                                               |                     |                                                            |  |