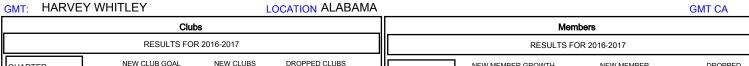

| DROPPED CLUBS: 2 |     | 30 CLUBS OF 47 ADDED 1 OR MORE<br>NEW MEMBERS | GENDER DISTR        | GENDER DISTRIBUTION                                        |  |
|------------------|-----|-----------------------------------------------|---------------------|------------------------------------------------------------|--|
|                  |     |                                               | MALE                | 810 (72.00%)                                               |  |
|                  |     | ╣                                             | FEMALE              | 315 (28.00%)                                               |  |
| DROPPED MEMBERS  |     |                                               |                     |                                                            |  |
| DECEASED         | 18  | CLICK HERE FOR CUMULATIVE                     | TOTAL FAMILY UNIT N | TOTAL FAMILY UNIT MEMBERS  FAMILY MEMBERS PAYING HALF DUES |  |
| CLUB CANCELLED   | 27  | MEMBERSHIP DATA                               |                     |                                                            |  |
| OTHER            | 116 |                                               | DUES                |                                                            |  |
| TOTAL            | 161 |                                               |                     |                                                            |  |